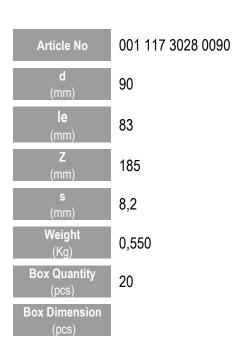

## **IDENTIFICATION OF PRODUCT**

| D(mm)          | 90                |
|----------------|-------------------|
| SDR            | 11                |
| RAW METARIAL   | PE 100            |
| PRESSURE CLASS | 16 Bar Water      |
| TRADEMARK      | NTG               |
| EXECUTION      | Injection Moulded |
| STANDARD       | EN 12201-3        |