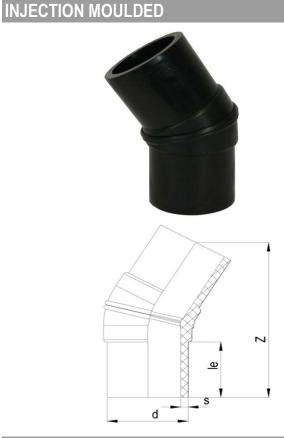

# 60° ELBOW

### **SPECIFICATION**

Long Spigot Welded Design

Tolerance on diameters and thickness according to the standards. The other dimensions are specialized. Tolerance  $\pm$  5%. NTG PLASTIK reserves all the right to change any information without giving prior notice. The production, distribution and utilization of this document without explicit authorization is prohibited.